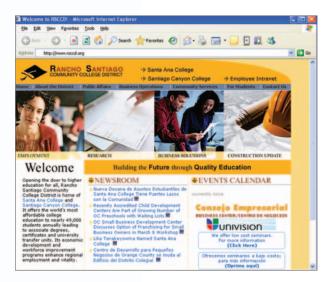

## Web Site Services for Community Colleges

The SWS Campus Platform: The Foundation to a Quality Academic Presence Online

School Web Services helped our college district build a Web presence to be proud of. Work was performed on time, within budget, and SWS suggested innovative features to make our Web site more user-friendly. The resulting project delivers greater access to information for different categories of users within an environment that reflects the character and values of our organization. We're delighted.

-Joan Barnes, Director of Public Affairs and Governmental Relations, Rancho Santiago Community College District