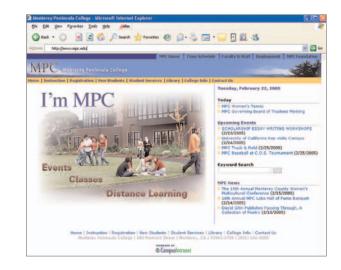

Come to www.schoolwebservices.com for links to our clients. See what we do so singularly and so well.

www.schoolwebservices.com

Serving Academic Web Sites Since 1997.

I'm MPC

School Web Services has provided Monterey Peninsula College with outstanding Web site support since the College's staff and faculty began working with them in 1999.
Paul Emenhiser, Director of Information Systems, Monterey Peninsula College