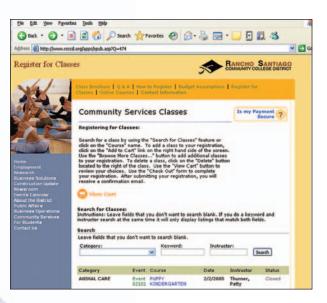

## The SWS Campus Platform offers a suite of features that take Community College Web sites to the next level:

- A dynamic home page, automatically updated to provide timely, accurate information
- A comprehensive events calendar, integrating all campus events

- A complete "MyCampus" portal that allows employees to download forms and documents, participate in committees, create Web content, and access other "intranet" resources
- A listing of board agendas, minutes, and other meeting information
- A thorough Web site search engine
- A campus-wide, searchable faculty and staff directory
- A job vacancies listing, with file attachment capability and auto-archiving
- An Administrative area for easy management, tracking and record keeping
- Easy to use, Web-based tools that distribute management, allowing non-technical staff members to create and post materials and maintain the Web site
- Document libraries for Microsoft Office and Adobe PDF files, supporting materials access, archiving and storage